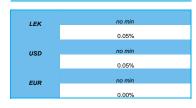

# SAVING ACCOUNTS SEMIANNUALLY INTEREST PAYMENT

| LEK | no min |
|-----|--------|
|     | 0.075% |
| USD | no min |
|     | 0.05%  |
| EUR | no min |
|     | 0.02%  |